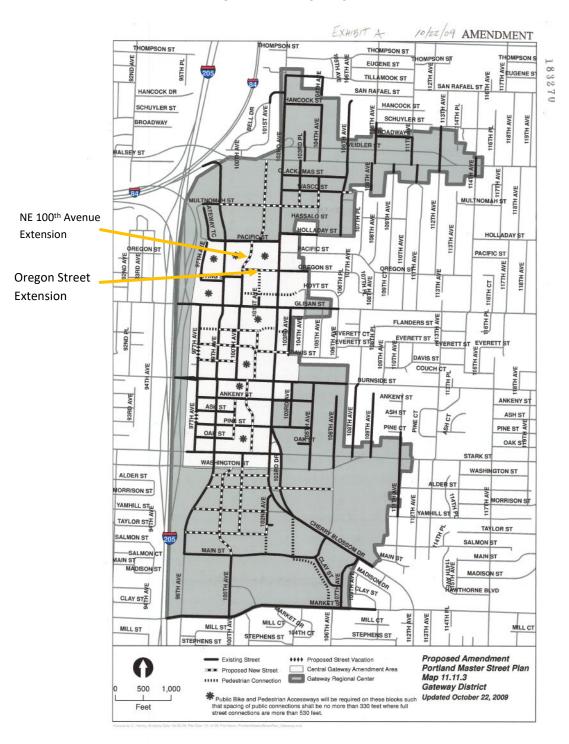

mixed-use environment in East Portland with employment and commercial activity that contribute to the region's economy and livability.

On October 22, 2009, City Council approved the Gateway Master Street Plan to provide connectivity in a part of the city lacking a consistent street network or grid, including an extension of NE 100<sup>th</sup> Street and Oregon Street near the Gateway Transit Center (see Attachment B).

# **GATEWAY MASTER STREET PLAN**