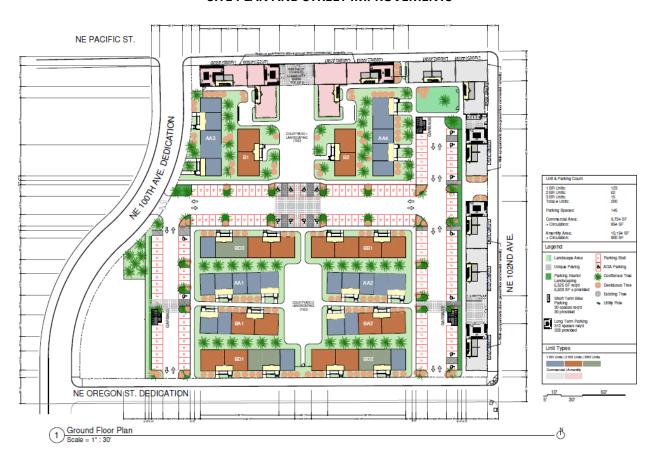

Modomi Development. Modomi Gateway, LLC, a Delaware limited liability company is proposing development of at least 216 housing units within six three-story buildings along NE 102<sup>nd</sup> Avenue and Pacific Street, with up to 10,549 square feet of commercial space and 11,280 square feet of residential amenity space on the ground floors. All units will target middle-income residents at 120 percent of area median income and below and help address the unmet need of more than 15,000 middle-income units in the region. The Project will feature modular construction methods with components manufactured at the Port of Portland's Mass Timber Innovation Campus to Earth Advantage Platinum specifications. When complete, the Project will provide vehicular access from NE 100<sup>th</sup> Avenue and Oregon Street.

Street Improvements. As part of the City's pre-application process, PBOT determined that a future DDSD elementary school and the Project each would require street network improvements to accommodate the additional transportation demand, including the construction of new streets at Oregon Street (NE 100<sup>th</sup> to 102<sup>nd</sup> Avenues), NE 100<sup>th</sup> Avenue (Pacific to Oregon Streets), and improvements to Pacific Street (see Attachment C). The total estimated costs to construct and improve these streets is approximately \$6,102,000.

# **SITE PLAN AND STREET IMPROVEMENTS**