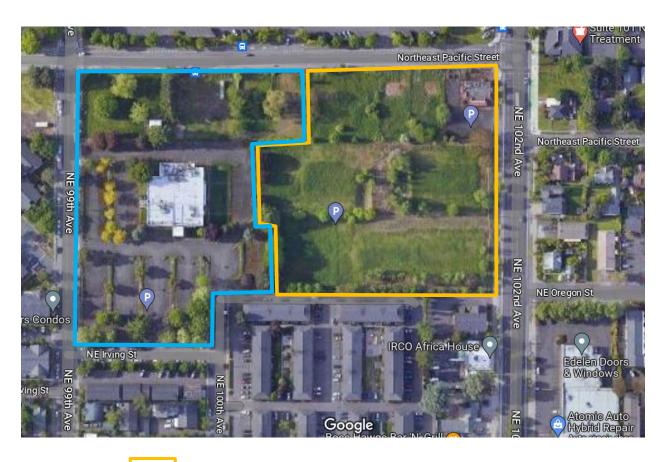

If approved, these actions will provide funding for critical infrastructure improvements within the Gateway Transit Center area of the Gateway Tax Increment Finance (TIF) District; introduce a network of streets improving neighborhood connectivity; satisfy Prosper Portland's obligations to DDSD per Prosper Portland Board Resolution No. 7455 (June 7, 2022); and advance redevelopment of a vacant superblock property into an innovative project called "Modomi Gateway" at NE 102<sup>nd</sup> Avenue and Pacific Street (see an aerial in Attachment A) providing at least 216 units of middle-income housing.

Therefore, the action directed Prosper Portland staff to work to offset any potential financial impact to DDSD by committing funding of \$3,000,000 tied to land development and infrastructure costs for properties at NE 99<sup>th</sup> Avenue and Pacific Street, which DDSD has identified for a new elementary school (see Attachment A). Staff were instructed to memorialize that offset commitment through a binding agreement with DDSD that supports investment in site planning, design, land development, or infrastructure costs related to properties at NE 99<sup>th</sup> Avenue and Pacific Street and in coordination with surrounding private development activities.

# **AERIAL SITE MAP**

Modomi Gateway Site/Project

David Douglas School District Site