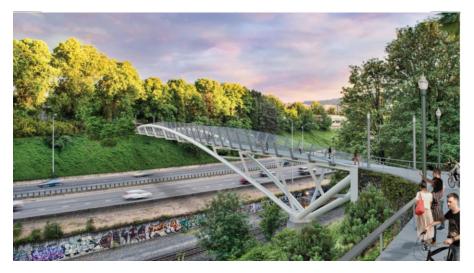

#### Adopt Resolution No. 7351

This action by the Prosper Portland Board of Commissioners (Board) will authorize the Executive Director to execute an Amended and Restated Intergovernmental Agreement (IGA) with the City of Portland Bureau of Transportation (PBOT) that will authorize an additional \$2,500,000 Prosper Portland investment in the Congressman Earl Blumenauer Pedestrian/Bicycle Bridge (Project) (formerly known as the Sullivan's Gulch Pedestrian/Bicycle Bridge) located in the Oregon Convention Center Tax Increment Finance (TIF) District (see Project Renderings in Attachment A).

# **Project Renderings**

Looking southwest from Lloyd Blvd

Span over I-84 from NE 7<sup>th</sup> to SE 7<sup>th</sup> Avenues