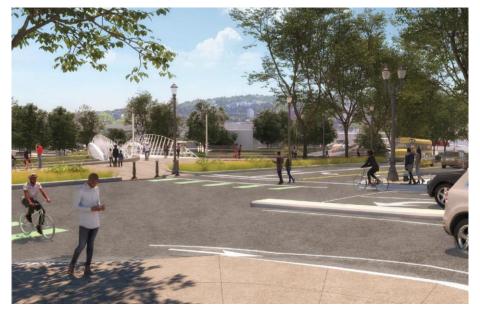

#### Adopt Resolution No. 7351

This action by the Prosper Portland Board of Commissioners (Board) will authorize the Executive Director to execute an Amended and Restated Intergovernmental Agreement (IGA) with the City of Portland Bureau of Transportation (PBOT) that will authorize an additional \$2,500,000 Prosper Portland investment in the Congressman Earl Blumenauer Pedestrian/Bicycle Bridge (Project) (formerly known as the Sullivan's Gulch Pedestrian/Bicycle Bridge) located in the Oregon Convention Center Tax Increment Finance (TIF) District (see Project Renderings in Attachment A).

# **Project Renderings**

Looking southwest from Lloyd Blvd

Span over I-84 from NE 7<sup>th</sup> to SE 7<sup>th</sup> Avenues