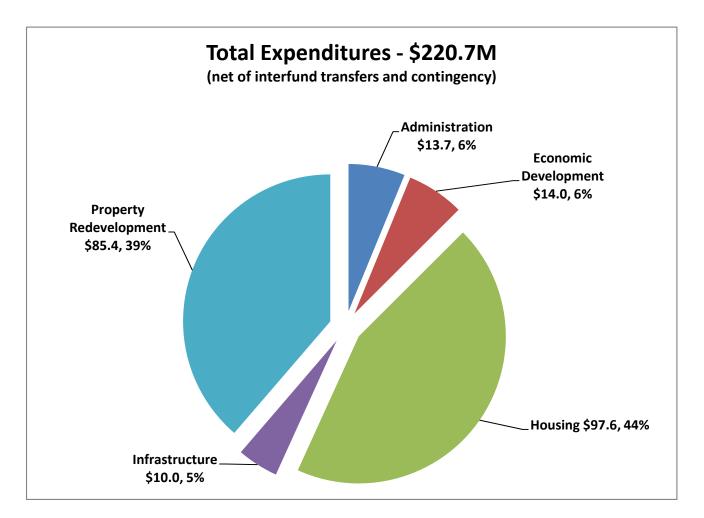

## **Financial Summary Total Requirements**

|                        | Actuals     | Actuals     | Revised     | Proposed    | Approved   | Adopted    |
|------------------------|-------------|-------------|-------------|-------------|------------|------------|
|                        | FY 2014-15  | FY 2015-16  | FY 2016-17  | FY 2017-18  | FY 2017-18 | FY 2017-18 |
|                        |             |             |             |             |            |            |
| Requirements           |             |             |             |             |            |            |
| Expenditures           |             |             |             |             |            |            |
| Administration         | 12,163,232  | 14,150,175  | 13,563,313  | 13,693,462  | 0          | 0          |
| Economic Development   | 10,955,023  | 20,286,976  | 15,254,233  | 13,973,648  | 0          | 0          |
| Housing                | 20,807,407  | 14,504,876  | 56,345,995  | 97,638,405  | 0          | 0          |
| Infrastructure         | 5,602,596   | 6,414,413   | 6,998,796   | 9,961,405   | 0          | 0          |
| Property Redevelopment | 25,369,000  | 30,195,293  | 219,174,794 | 85,399,033  | 0          | 0          |
| Total Expenditures     | 74,897,258  | 85,551,733  | 311,337,131 | 220,665,953 | 0          | 0          |
| Transfers              | 12,296,955  | 17,024,292  | 85,089,698  | 13,202,931  | 0          | 0          |
| Contingency            | 0           | 0           | 161,349,241 | 121,437,843 | 0          | 0          |
| Ending Balance         | 216,837,435 | 280,795,557 | 0           | 0           | 0          | 0          |
| Total Requirements     | 304,031,648 | 383,371,582 | 557,776,070 | 355,306,728 | 0          | 0          |