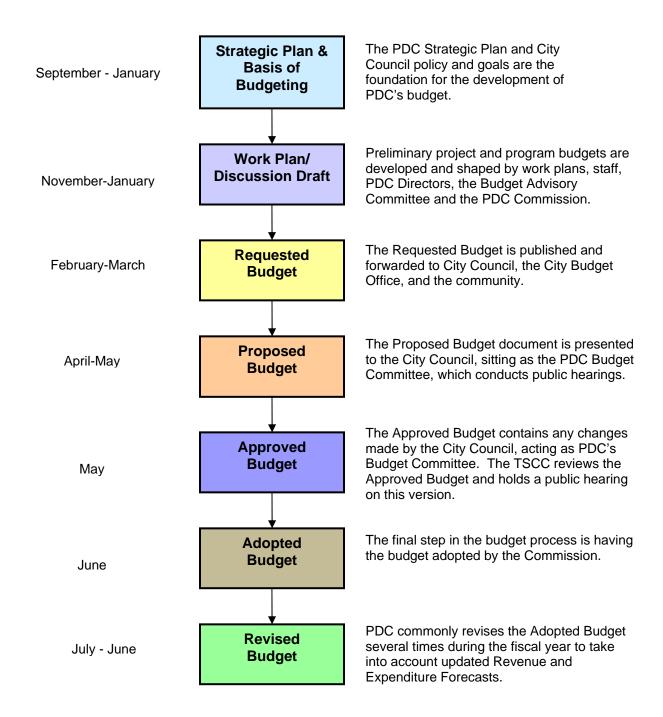

#### **BUDGET PROCESS**

The PDC FY 2017-18 Proposed Budget, totaling \$220 million in expenditures, was informed by the PDC Strategic Plan and draft FY 2017-18 Agency-Wide Work Plan. PDC reviewed the FY 2017-18 Draft Budget with its Budget Advisory Committee (BAC), a single committee representing a consolidation of members from the previous Central City Budget Advisory Committee and Neighborhood Economic Development Leadership Group Budget Sub-Committee. PDC staff reviewed the FY 2017-18 work plan with the PDC Board at its December 14, 2017 retreat and the draft budget at its January 18, 2017 Budget Work Session. PDC staff also consulted with neighborhood and business district stakeholders to ensure alignment on key urban renewal area (URA) project budget decisions.