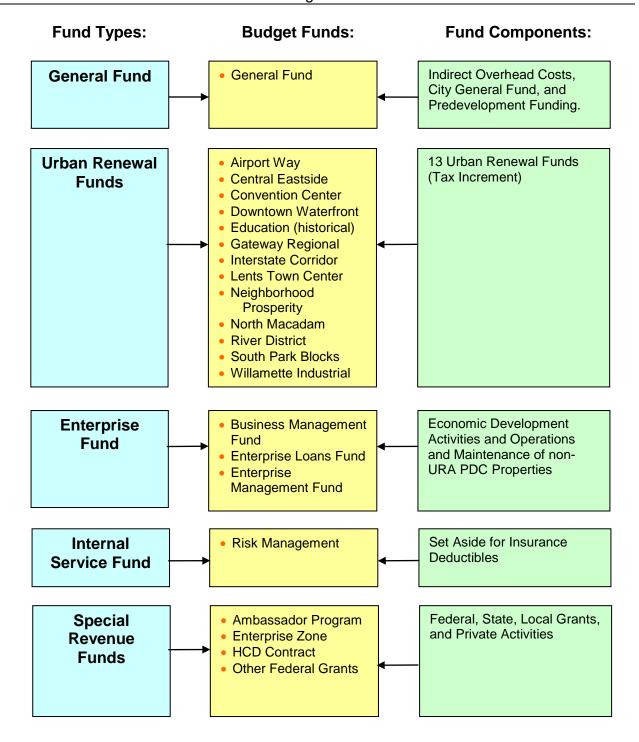

| 0                   | 0                     |
| Transfers                | 12,296,955            | 17,024,292            | 85,089,698            | 13,202,931          | 0                   | 0                     |
| Contingency              | 0                     | 0                     | 161,349,241           | 121,437,843         | 0                   | 0                     |
| Ending Balance           | 216,837,437           | 280,791,936           | 0                     | 0                   | 0                   | 0                     |
| Total Requirements       | 304,031,649           | 383,371,581           | 557,776,070           | 355,306,728         | 0                   | 0                     |

#### **PDC's Fund Structure**

PDC has 5 Fund Types and 22 Budget Funds



#### **Description of PDC's Fund Structure**

PDC has 22 budget funds. Within each budget fund, PDC has sub-funds to account for specific programs that require separate tracking. A brief description of each of the legal appropriation fund types is below:

**General Fund** - This is PDC's operating fund. The General Fund accounts for administrative activities including indirect overhead costs and the project management office. In addition, economic development programs funded by the City General Fund are budgeted here.

**Urban Renewal Funds** - These funds are used to manage the finances of PDC's urban renewal areas. The primary source of revenue for these funds is tax increment debt proceeds and program income derived from the investment of tax increment proceeds.

**Enterprise Fund** -