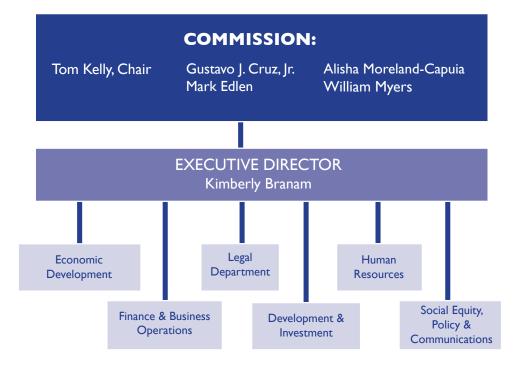

PDC is headed by an executive director who reports to a five-member, volunteer Board of Commissioners appointed by the mayor and approved by City Council. The Board is authorized by City Charter to administer the business activities of the agency.

#### **PDC Commissioners**

Tom Kelly
Commission Chair

Gustavo J. Cruz, Jr. Commissioner

Mark Edlen Commissioner

Alisha Moreland-Capuia Commissioner

William Myers Commissioner

#### **PDC Leadership**

Kimberly Branam Executive Director

Mayra Arreola Director - Social Equity, Policy & Communications

Faye Brown Chief Financial Officer

Eric Iverson General Counsel

Bobby Lee Director -Economic Development