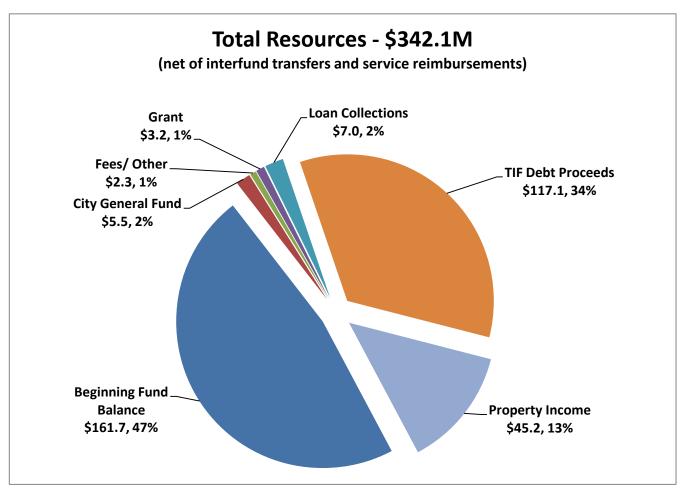

## Financial Summary Total Resources

|                             | Actuals     | Actuals     | Revised     | Proposed    | Approved   | Adopted    |
|-----------------------------|-------------|-------------|-------------|-------------|------------|------------|
|                             | FY 2014-15  | FY 2015-16  | FY 2016-17  | FY 2017-18  | FY 2017-18 | FY 2017-18 |
| Resources                   |             |             |             |             |            |            |
| Beginning Fund Balance      | 190,817,895 | 216,837,437 | 282,047,286 | 161,730,991 | 0          | 0          |
| Revenue                     |             |             |             |             |            |            |
| City General Fund           | 5,228,187   | 6,845,492   | 5,622,466   | 5,534,110   | 0          | 0          |
| Fees and Charges            | 488,144     | 21,158,614  | 14,866,879  | 75,945      | 0          | 0          |
| Grants - Federal except HCD | 1,638,378   | 656,604     | 1,280,000   | 640,000     | 0          | 0          |
| Grants - HCD Contract       | 2,263,169   | 2,131,893   | 2,130,224   | 2,087,620   | 0          | 0          |
| Grants - State & Local      | 17,265      | 924,955     | 349,071     | 429,491     | 0          | 0          |
| Interest on Investments     | 1,112,596   | 1,774,973   | 1,168,762   | 830,897     | 0          | 0          |
| Loan Collections            | 23,289,142  | 14,989,916  | 25,494,019  | 6,989,728   | 0          | 0          |
| TIF Debt Proceeds           | 54,233,796  | 82,062,888  | 98,535,153  | 117,123,597 | 0          | 0          |
| Other Debt Proceeds         | 0           | 6,878,755   | 17,961,785  | 0           | 0          | 0          |
| Miscellaneous               | 712,975     | 667,979     | 1,105,315   | 1,004,518   | 0          | 0          |
| Property Income             | 11,292,274  | 10,663,763  | 21,728,378  | 45,248,988  | 0          | 0          |
| Reimbursements              | 640,872     | 754,021     | 397,036     | 407,912     | 0          | 0          |
| Service Reimburesments      | 11,611,800  | 13,355,092  | 13,464,206  | 13,049,162  | 0          | 0          |
| Transfers In                | 685,155     | 3,669,200   | 71,625,491  | 153,769     | 0          | 0          |
| Total Revenue               | 113,213,753 | 166,534,145 | 275,728,785 | 193,575,737 | 0          | 0          |
| Total Resources             | 304,031,648 | 383,371,582 | 557,776,071 | 355,306,728 | 0          | 0          |