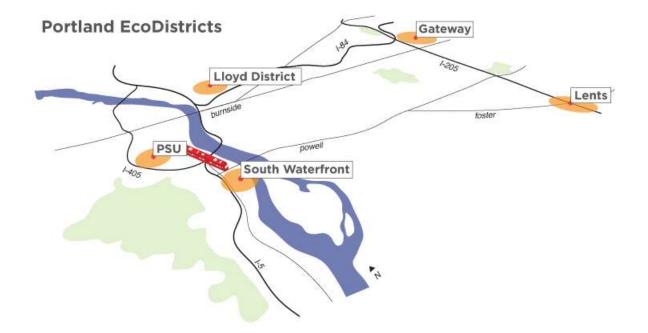

POSI's EcoDistrict activity focuses on five pilot areas selected in partnership with PDC and the City of Portland. The five pilot areas are Lloyd District, Portland State University, South Waterfront, Lents, and Gateway within the Oregon Convention Center (OCC), South Park Blocks (SPB), North Macadam (N Mac), Lents, and Gateway Urban Renewal Areas (URAs), respectively. Under this grant agreement, and as part of developing a broader EcoDistrict approach, POSI will provide a supporting role in four of the pilot EcoDistrict areas (SPB; N Mac; Lents; and Gateway) and commit significant focus to project development in the OCC URA in coordination with PDC, City of Portland, Rose Quarter and Lloyd District partners.