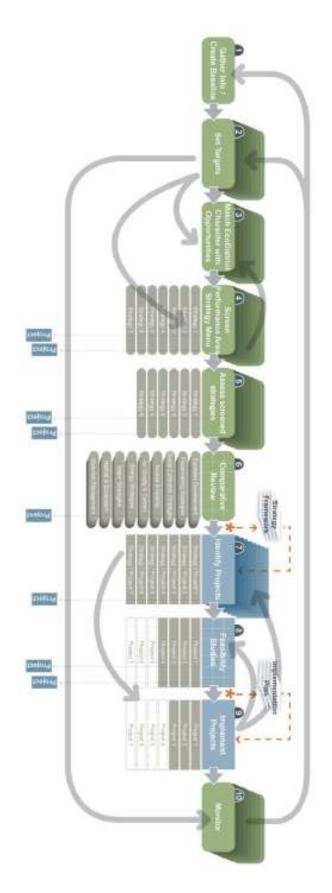

The EcoDistricts initiative is a comprehensive strategy to accelerate sustainable development at a neighborhood scale by integrating building and infrastructure projects with community involvement and ownership. POSI has identified nine EcoDistrict performance areas: air quality & carbon; energy; access & mobility/transportation; water management; waste/materials management; habitat; equitable development; placemaking; and social cohesion. To accomplish goals within these areas, the pilot area community is engaged to formalize a governance structure; complete an assessment and action plan; implement projects; and track and monitor performance. A diagram by POSI illustrating this process is included as Attachment B.