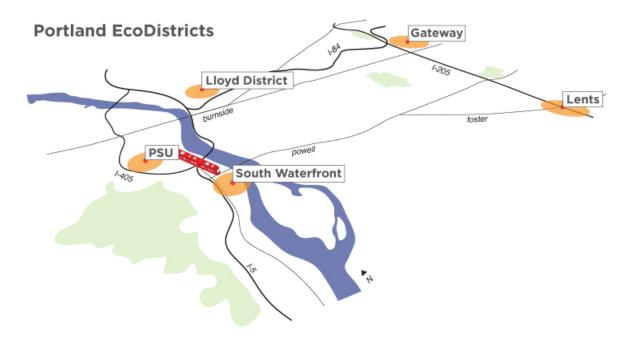

POSI's EcoDistrict activity will focus on five pilot areas selected in partnership with PDC and the City of Portland. The five pilot areas are Lloyd District, Portland State University, South Waterfront, Lents, and Gateway within the Oregon Convention Center, South Park Blocks, North Macadam, Lents, and Gateway Urban Renewal Areas (URAs), respectively. Under this grant agreement, and as part of developing a broader EcoDistrict Framework and Toolkit, POSI will provide technical and financial analysis to each pilot area and its stakeholders.