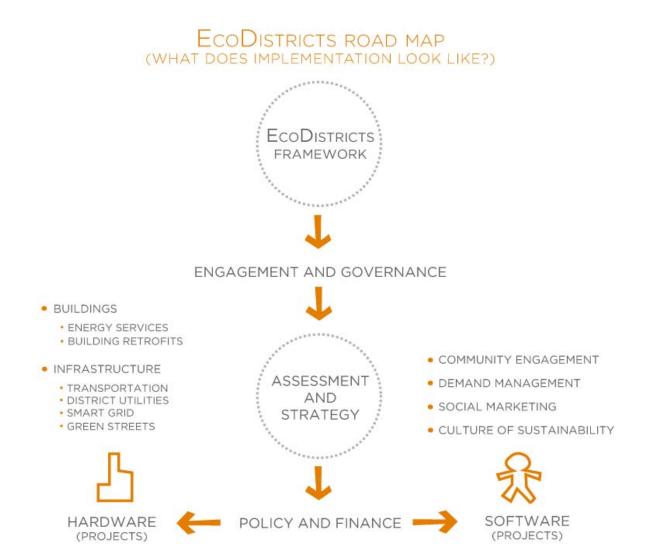

The EcoDistricts initiative being led by POSI is a comprehensive strategy to accelerate sustainable development at a neighborhood scale by integrating building and infrastructure projects with community involvement and ownership. An EcoDistrict is a neighborhood or district committed to achieving ambitious sustainability performance goals over time. POSI has identified seven key performance areas necessary for an EcoDistrict: community vitality, air quality and carbon, energy, access and mobility, water, habitat and ecosystem function, and materials management. To accomplish the goals within these seven performance areas, the community is engaged to formalize a governance structure; complete an assessment and action plan; implement projects; and track and monitor performance. A diagram by POSI illustrating this process is included as Attachment B. Examples of potential projects, technologies, or strategies to pursue performance targets include district energy systems, green streets, mixeduse development, education, and energy and water demand management.