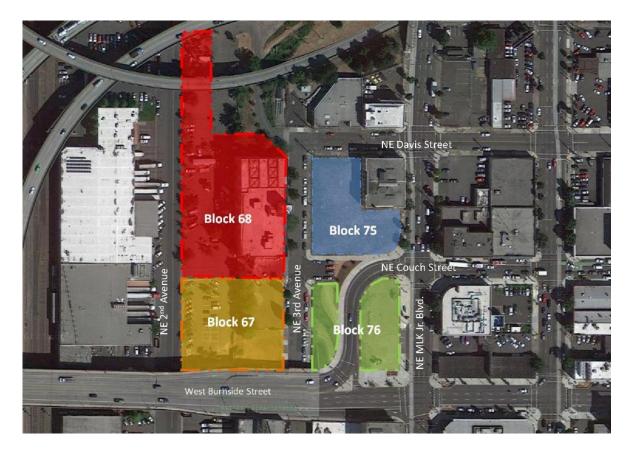

#### **BACKGROUND AND CONTEXT**

**Burnside Bridgehead Property.** The Burnside Bridgehead Property, which consists of Blocks 67, 68, 76, and portions of Blocks 69 and 75, was acquired by PDC between 1998 and 2006 for the purposes of implementing a multi-block mixed-use redevelopment project. The Burnside Bridgehead Property is located within Portland's Central City, immediately across the Willamette River from the Central Business District.

**Block 67**. The Property is located in the southwest quadrant of the Burnside Bridgehead Property (Attachment A). The Property is located adjacent to the Burnside Bridge, the Burnside Skate Park (located under the Burnside Bridge), Convention Plaza (Block 68, which is being renovated by Beam

Development and now known as Eastside Exchange), and within two blocks of the recently opened Eastside Portland Streetcar Loop. The eastern half of the block, fronting NE 3<sup>rd</sup> Avenue, is vacant. The western half of the block, fronting NE 2<sup>nd</sup> Avenue, is a surface parking lot leased by PDC to nearby commercial businesses from which PDC receives approximately \$1,000 per month in revenue. There is a significant slope running north-south through the Property, so that the western half of the block (adjacent to the Burnside Skate Park) is significantly lower than the eastern half. The Property is zoned EXd, Central Employment with Design Review overlay.