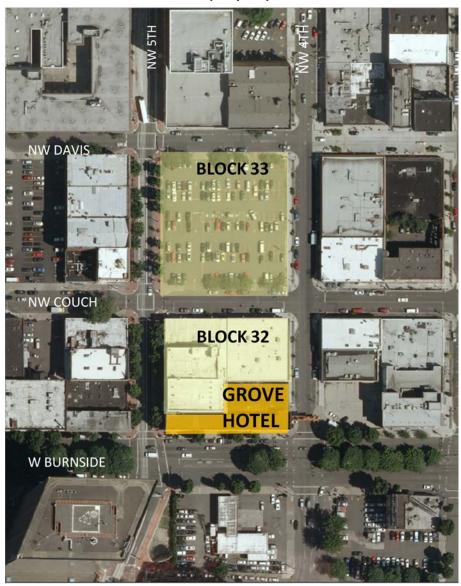

#### **BACKGROUND AND CONTEXT**

PDC entered into exclusive negotiations with members of GHP for the renovation of the Grove Hotel (the Project) located at West Burnside Street between NW 4<sup>th</sup> and NW 5<sup>th</sup> Avenues in the River District Urban Renewal Area (the Property), due to their ownership of the adjacent property, Blocks 32 & 33, and planned future redevelopment. See Attachment A, Property Map. Pursuant to the subsequent DDA (authorized by the Board on July 27, 2011, and executed on August 18, 2011), PDC agreed to sell the Property for its current appraised value and provide financing for the Property acquisition and a portion of the renovation costs as part of the Project. The remainder of the Project financing was to be in the form of a loan from Advantis Credit Union and an equity contribution from GHP.

## **ATTACHMENTS**

- A. Property Map
- B. URA Financial Summary

**Property Map** 