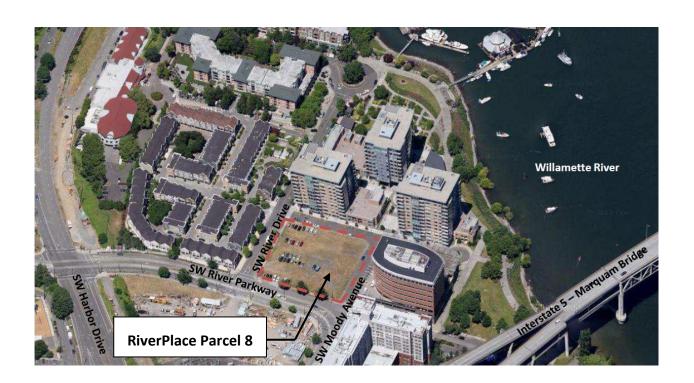

## **ACTION DESCRIPTION**

This action will authorize the Executive Director to execute an Agreement for Purchase and Sale of Property (PSA) between the Portland Development Commission (PDC) and RiverPlace Partners II (RPP II) for the conveyance of RiverPlace Parcel 8 (Property), a 1.12 acre PDC-owned parcel, to RPP II for the consideration of \$5,250,000. The Property is located in the North Macadam Urban Renewal Area (NMURA) at the northeast corner of the SW River Parkway and SW River Drive intersection (See Attachment A, Project Summary).

## **BACKGROUND AND CONTEXT**

RiverPlace Parcel 8 is located in the RiverPlace neighborhood within the NMURA, immediately south of Portland's downtown core. RiverPlace Parcel 8 was acquired by PDC in 1985 pursuant to a property exchange agreement with Pacific Power & Light for the redevelopment of waterfront parcels in exchange for the relocation of the substation to property adjacent to SW Moody Avenue and the Marquam Bridge. The Property is vacant, relatively flat, and zoned Central Commercial (CX) with a Floor Area Ratio (FAR) of 4:1 (an additional 3:1 FAR is available if bonus FAR requirements are met). The allowed height is 150 feet.

## **PROJECT SUMMARY**

**Project Name**: RiverPlace Parcel 8 Purchase and Sale Agreement

**Description**: 1.12-acre vacant parcel zoned Central Commercial (CX).

**Location**: Northeast corner of SW River Drive and SW River Parkway in the RiverPlace

neighborhood at the south end of the Portland Central Business District

**URA**: North Macadam

**Current Phase**: Disposition

**Next Milestone**: Closing/Conveyance

**Completion Target**: February 2013

Outcome: Conveyance of RiverPlace Parcel 8 to RiverPlace Partners II for development