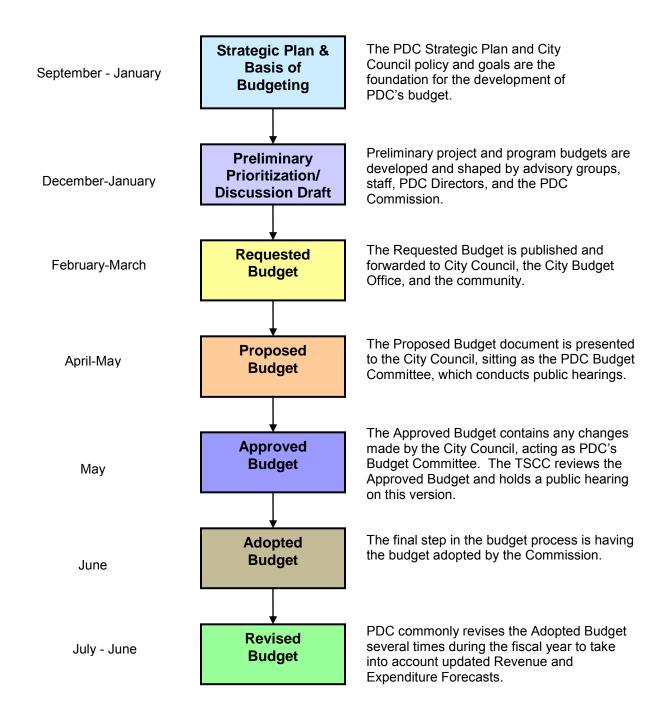

#### **BUDGET OVERVIEW AND PROCESS**

Following is PDC's FY 2016-17 Adopted Budget totaling \$296 million in expenditures. The Adopted Budget was informed by the 2015-2020 PDC Strategic Plan and draft FY 2016-17 Agency-Wide Work Plans, reviewed by the Central City and Neighborhood Budget Advisory Committees and by the PDC Board of Commissioners (Board) at its December 9, 2015 Board Retreat. Staff, stakeholders, and PDC Board members are aligned on key urban renewal area (URA) project budget decisions which include shifting resources to reflect current priorities in the River District and Convention Center URAs.

The enclosed FY 2016-17 Adopted Budget includes 86 staff positions and the latest estimates for project and program expenditures that were included in PDC's Requested and Proposed Budget, and more recently updated for changes in PDC and PHB project timing. The Adopted Budget is balanced using 1) The latest tax increment forecasts developed in conjunction with debt management staff at the City Office of Management and Finance, 2) The City Budget Office's current service level funding of General Fund resources for economic development, 3) Updated estimates for loan portfolio and property income revenues and 5) the updated Housing Set Aside Policy that dedicates at least 45% of new TIF resources to affordable housing.