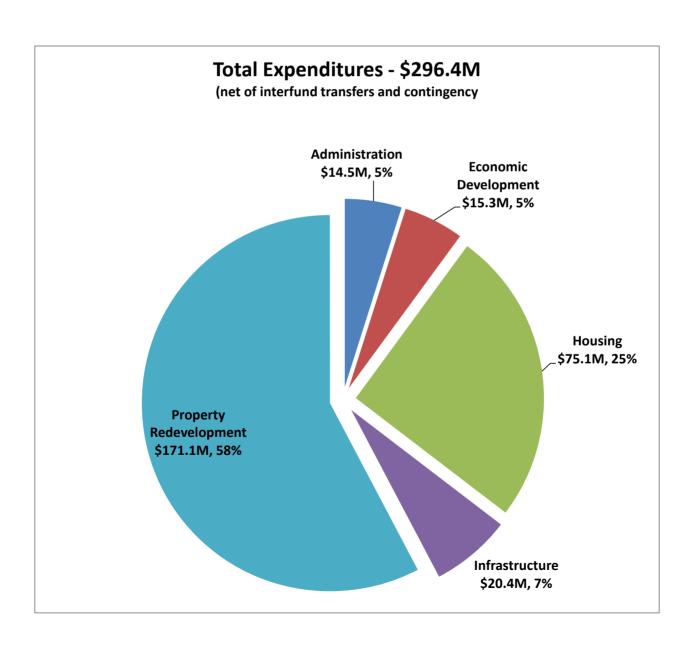

PDC's Total Expenditure Budget (net of Contingency, Transfers, and Ending Fund Balance) is \$296.4 million, an increase of \$141.6 million from the prior fiscal year, mostly due to the planned acquisition of the USPS site as well as disbursement of funds in the Oregon Convention Center URA for construction of the Convention Center Hotel parking garage. PDC's budget is appropriated by Program Area. The budget includes Non-Departmental requirements for Debt Service and Cash Transfers Out.

#### **Expenditures by Program Area**

The total budget for PDC's Program Areas in FY 2016-17 is \$296.4 million. Total expenditures are budgeted in the five program areas detailed below:

**Economic Development** – The Economic Development program budget is \$15.3 million. This category includes business lending, community economic development, traded sector business development, and entrepreneurship programs

**Housing** – The Housing program budget is \$75.1 million. These expenditures occur through an intergovernmental agreement with the Portland Housing Bureau and incorporates amendments to the Housing Set Aside policy adopted by City Council in 2015 that dedicates 45% of all new TIF Debt Proceeds to affordable housing

**Infrastructure** – The Infrastructure program budget is \$20.4 million. This category includes all projects and programs that are public infrastructure improvements including parks, public facilities, and transportation.

**Property Redevelopment** – The Property Redevelopment program budget is \$171.1 million. This category includes all projects and programs that relate to property redevelopment. It is comprised of commercial property redevelopment, commercial real estate lending, and community redevelopment grants.

**Administration** – The Administration program budget is \$14.5 million. This category includes all administrative and internal service functions. This is a net decrease of \$800 thousand from the FY 2015-16 Revised Budget that includes a reduction of six FTE resulting from implementation of an early retirement incentive program.