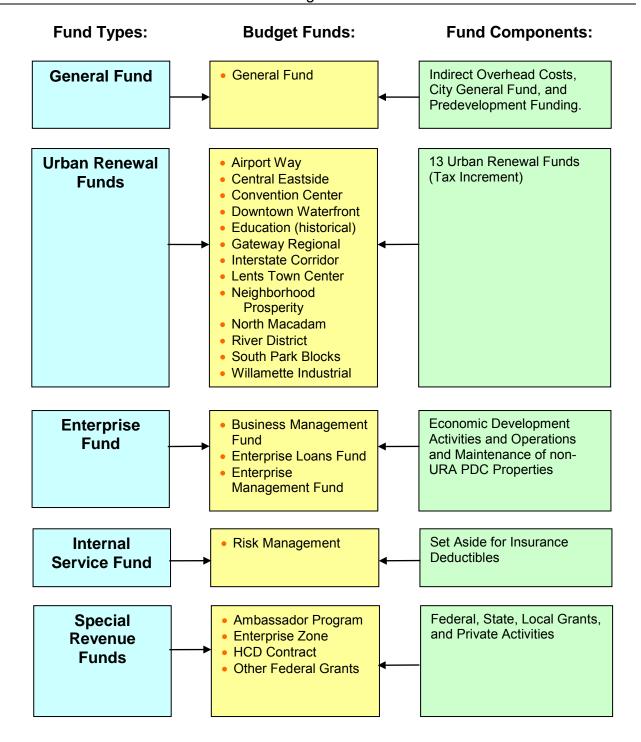

#### **PDC's Fund Structure**

PDC has 5 Fund Types and 22 Budget Funds

#### **Description of PDC's Fund Structure**

PDC has 22 budget funds. Within each budget fund, PDC has sub-funds to account for specific programs that require separate tracking. A brief description of each of the legal appropriation fund types is below:

**General Fund** - This is PDC's operating fund. The General Fund accounts for administrative activities including indirect overhead costs and the project management office. In addition, economic development programs funded by the City General Fund are budgeted here.

**Urban Renewal Funds** - These funds are used to manage the finances of PDC's urban renewal areas. The primary source of revenue for these funds is tax increment debt proceeds and program income derived from the investment of tax increment proceeds.

**Enterprise Fund** - The Enterprise Fund accounts for economic development activities. Additionally it contains the Enterprise Management Fund, which provides for activity related to the operations and maintenance of PDC properties or City of Portland properties PDC has contracted to manage outside of Urban Renewal Areas. Currently, this fund includes operating revenues and expenses of the Headwaters Apartment.

**Internal Service Fund** - The Internal Service Fund, or Risk Management Fund, was created to make funds available for insurance claims and other unforeseen circumstances.

**Special Revenue Funds** - PDC's Special Revenue Funds include the following: Ambassador Program, Enterprise Zone, HCD (Housing and Community Development), Housing Acquisitions, and Other Federal Grants. The Special Revenue Funds account for the proceeds of specific revenue sources that are dedicated for specific purposes. These funds account for federal grants, local grants, and private activities.