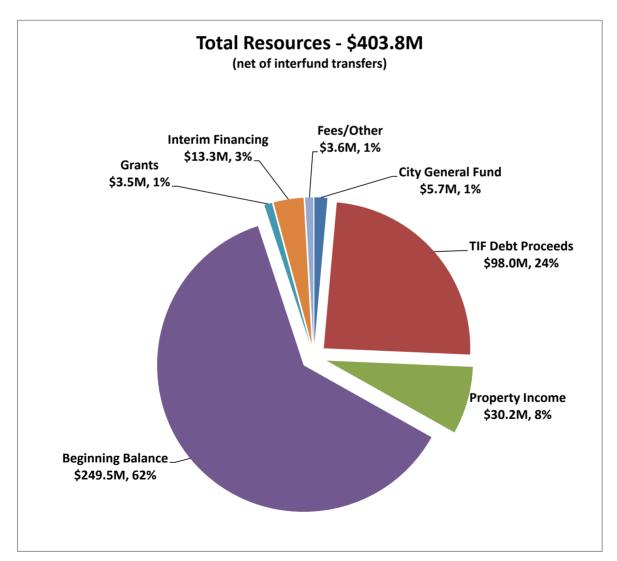

#### **Description of Resources**

PDC's operating and capital expenditures are supported by resources described below. Total resources, including Beginning Fund Balance for FY 2016-17, are budgeted at \$516.1 million, an increase of \$94.9 million from the FY 2015-16 Revised Budget of \$421.2 million. However, most of this increase is due to the level of interfund transactions planned for FY 2016-17 rather than net, new resources. When removing interfund transactions, there is no change in total resources between the FY 2015-16 Revised Budget and the FY 2016-17 Proposed Budget.

**Beginning Fund Balance** - The FY 2016-17 Beginning Fund Balance Budget is \$249.5 million, an increase of \$32.7 million from FY 2015-16 Revised Budget of \$216.8 million.

The bulk of PDC's Beginning Fund Balance are in Capital Funds, which carry balances resulting from long-term and short-term tax increment bond proceeds, loan repayments, and other receipts. These beginning balances are programmed to fund business development, housing, infrastructure, and property redevelopment projects sometimes over multiple years.

City General Fund - PDC relies on the General Fund allocation from the City of Portland to fund economic development activities outside of urban renewal areas, and without the limitations that accompany TIF financing. These activities generally fall in two categories – Traded Sector and Neighborhood Economic Development. PDC is budgeted to receive \$5.7 million in FY 2016-17 to fund general economic development activities. This is a net decrease of \$1.2 million from the FY 2015-16 Revised Budget of \$6.9 million that takes into account a 5% reduction in ongoing funding and lower one-time funding packages from what City Council approved in FY 2015-16.

**Federal and Other Grants** - This revenue category includes three funding sources Federal except HCD, HCD Contract and State and Local. The overall budget is \$3.5 million in FY 2016-17. Federal except HCD includes Union Station rehabilitation of \$1.1 million. The HCD portion is comprised of Community Development Block Grant funds for Economic Opportunity programs at \$2.1 million.

Tax Increment Debt Proceeds – Oregon Revised Statutes (Chapter 457) requires that urban renewal property taxes be used to pay debt service on bonds and notes issued to fund projects in urban renewal areas. The City of Portland collects urban renewal property taxes to make debt service payments on long-term urban renewal bonds, lines of credit or other interim financing, and short-term urban renewal bonds (known as "du jour" bonds). PDC receives the net proceeds of these debt obligations, after payment of issuance costs and required reserves, to use on eligible projects within designated urban renewal areas.

The financing plan for FY 2016-17 was developed in conjunction with the City of Portland using conservative assumptions on tax increment revenue collections and debt service requirements. PDC's FY 2016-17 tax increment debt proceeds of \$98 million is estimated to be \$2.8 million lower than the FY 2015-16 Revised Budget of \$100.8 million based on timing of draws on lines of credit.